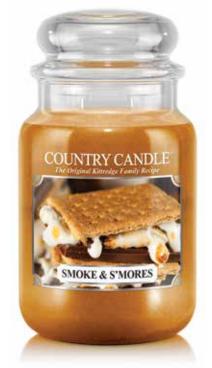

#### VANILLA CUPCAKE

So light yet creamy with wafts of vanilla goodness; exactly like a vanilla cupcake.

SMOKE & S'MORES Let's face it, this gooey marshmallowy, chocolate graham cracker treat is

spot on. You'll want s'more.