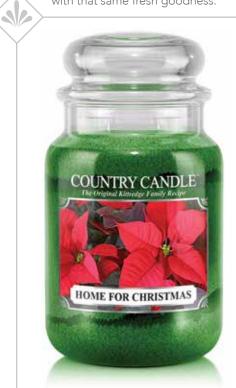

#### HOME FOR CHRISTMAS

Warm clove-accented top notes, fresh pine base notes and touches of spice and floral artfully brought together.