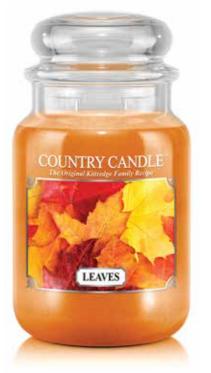

#### LEAVES

Light citrus fresh notes, gentle florals and traces of musk unite to create the ultimate warm cocooning fragrance.