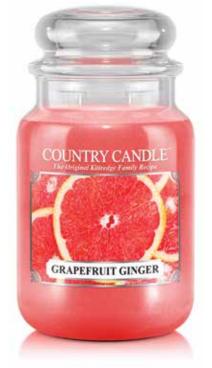

#### GRAPEFRUIT GINGER

The classic tang and sweet sass of grapefruit flavored with ginger for a distinctive spicy aroma.

PEACH BELLINI This refreshing cocktail creation is just the right mix of effervescence and perfect peaches.