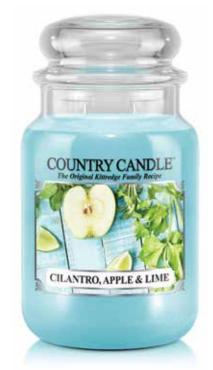

### CILANTRO, APPLE & LIME

The exotic flavor of cilantro with apple and a spritz of lime bring texture and depth to this citrusy herbal scent.

MACINTOSH APPLE We picked this variety and produced a crisp, tart flavor that honors this most popular apple.