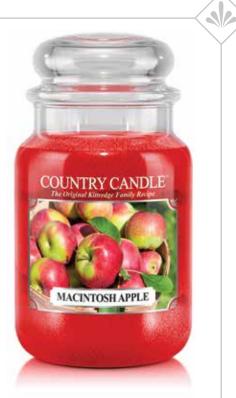

MACINTOSH APPLE

**JUNTRY CANDLE** 

The Original Kittredge Family Recipe

### CILANTRO, APPLE & LIME

The exotic flavor of cilantro with apple and a spritz of lime bring texture and depth to this citrusy herbal scent.

MACINTOSH APPLE We picked this variety and produced a crisp, tart flavor that honors this most popular apple.