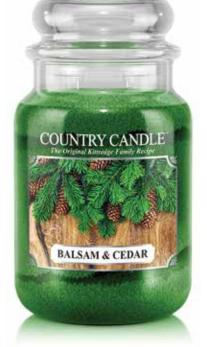

#### BALSAM & CEDAR

Beautiful balsam and earthy cedar combine for a relaxing, fresh woodlands aroma perfect year round.