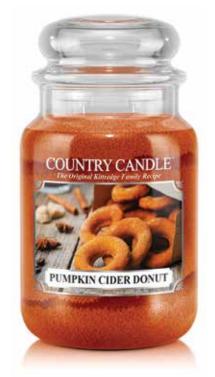

#### PUMPKIN CIDER DONUT

Our Pumpkin Cider Donut is infused with sweet cider notes and plentiful pumpkin!

FLANNEL Extra soft, extra sweet with floral and musk, this is our favorite flannel.

HOT CHOCOLATE