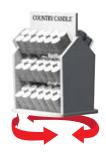

## Countertop DayLight® Spinner Display

Country Candle's most innovative new candle style is the small-in-size but mighty-in-fragrance DayLight® Now we offer resellers the ultimate DayLight® profit center with this countertop unit with swivel base. Totally browsable and sure to trigger impulse buys, it's the perfect sales-generating companion piece to our standard hutch.

- Conveniently displays (18) 12-packs of DayLights
- Swivel base
- 19"W x 24"H