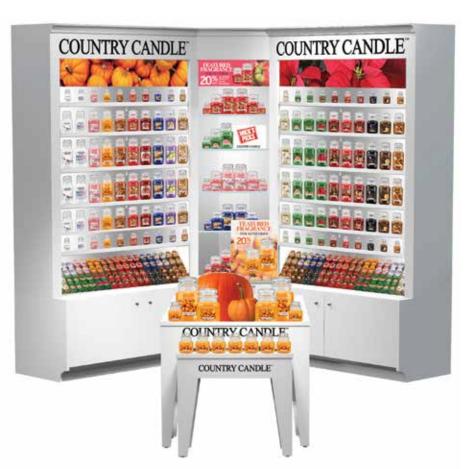

## COUNTRY CANDLE<sup>™</sup> Full Modular Display & Stacking Tables

Looking to highlight a special Country Candle fragrance for your customers? Two stacking display tables can feature fragrances of the month, seasonal products or events to complete the optimal retail merchandising presentation.

- Conveniently highlights seasonal candles or specials
- Lg Table 32"W x 20"D x 30"H
- Sm Table 24"W x 16"D x 24"H

\*Pictured above: (2) 4-foot hutches with a 2-foot modular corner unit (28.5"W x 31.25"D x 86"H) & stacking tables. Corner unit comes with LED lighting and 5 glass shelves.