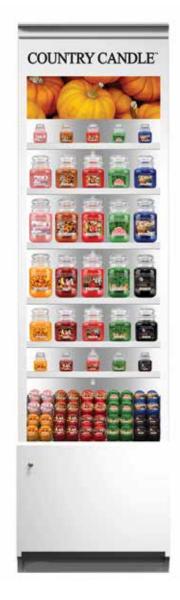

## 2-Foot Hutch

Just over 2 feet (27.75") of wall space shows customer favorites in all the key formats! Did we hear someone say "efficient?" This hutch:

- Shows up to 10 fragrances
- Includes 6 straight shelves, with 1 slanted acrylic shelf at the bottom for DayLights!
- 27.75"W x 16.5"D x 86"H
- A great Country Candle statement doesn't

## 4-Foot Hutch

Two extra feet can make a big difference! With 51.5" of wall space, this hutch:

- Showcases 20 fragrances
- Includes 6 straight shelves
  & 1 slanted acrylic shelf for DayLights<sup>®</sup>.
- LED lighting
- 51.5"W x 16.5"D x 86"H

For quick restock, this hutch also offers a 2-door bottom cabinet for space and storage.