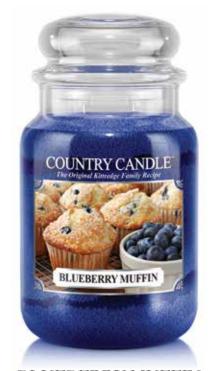

BLUEBERRY MUFFIN Baked blueberries yield a luscious, fruity scent totally different than the fresh fruit. It's matched perfectly with a warm cake note.

COUNTRY CANDLE

COFFEE SHOP

COUNTRY CANDLE

COFFEE SHOP