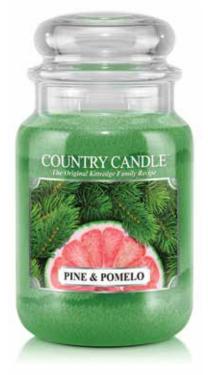

and delightfully-biting, Lemon Rind is a stunningly-accurate natural citrus scent.



#### HONEYDEW

Honeydew will fill your rooms with a sweet, succulent fruit aroma that's truly like no other.



SAGE & CEDAR Soothing savory sage pairs perfectly with cedar reminiscent of holidays and Thanksgiving dinners.



MEDITERRANEAN FIG An amazing milky sweetness and natural woodsy aroma, this sweet fig fruit is decadent.



#### LEMON LAVENDER

Two powerhouse scents that play well together. Bright, luscious lemon meets lavish lavender.



#### WILD BERRY BALSAMIC

A unique infusion of wonderful wild berries produces a fragrance that is bold and delightful.





CITRUS & SAGE Citrus and Sage's tangy, bright citrus accords partner with green herbal notes to produce a relaxing yet uplifting union.



PINE & POMELO Wonderfully woodsy with a citrusy sweet surprise.



### CILANTRO, APPLE & LIME

The exotic flavor of cilantro with apple and a spritz of lime bring texture and depth to this citrusy herbal scent.



MACINTOSH APPLE We picked this variety and produced a crisp, tart flavor that honors this most popular apple.



#### GRAPEFRUIT GINGER

The classic tang and sweet sass of grapefruit flavored with ginger for a distinctive spicy aroma.



PEACH BELLINI This refreshing cocktail creation is just the right mix of effervescence and perfect peaches.

FRUITS



#### VANILLA CUPCAKE

So light yet creamy with wafts of vanilla goodness; exactly like a vanilla cupcake.



SMOKE & S'MORES Let's face it, this gooey marshmallowy, chocolate graham cracker treat is

spot on. You'll want s'more