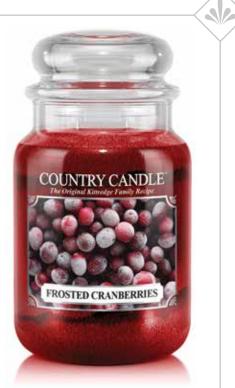

#### PEPPERMINT TWIST

Those classic red and white swirled candies have always created a frosty mint sensation. Peppermint Twist fills the air with that same fresh goodness.

FROSTED CRANBERRIES A festive treat that is crisp and tart with a sweet surprise.