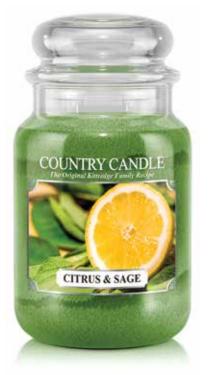

#### WILD BERRY BALSAMIC

A unique infusion of wonderful wild berries produces a fragrance that is bold and delightful.

CITRUS & SAGE Citrus and Sage's tangy, bright citrus accords partner with green herbal notes to produce a relaxing yet uplifting union.