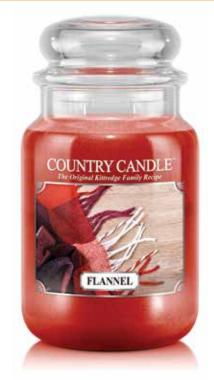

#### PUMPKIN CIDER DONUT

Our Pumpkin Cider Donut is infused with sweet cider notes and plentiful pumpkin!

FLANNEL Extra soft, extra sweet with floral and musk, this is our favorite flannel.

HOT CHOCOLATE