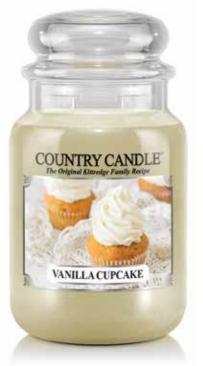

#### VANILLA CUPCAKE

So light yet creamy with wafts of vanilla goodness; exactly like a vanilla cupcake.

SMOKE & S'MORES Let's face it, this gooey marshmallowy, chocolate graham cracker treat is

spot on. You'll want s'more.