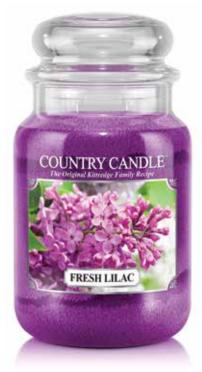

#### FRESH LILAC A soft, magical floral recalling the very essence of springtime, our delicate Fresh

Lilac is simple, pure and honest.

LOVE & ROSES Say "I love you" with this sensual scent in romantic red.