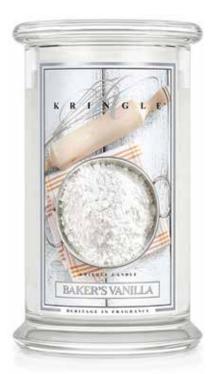

#### BAKER'S VANILLA

Carefully derived from the oils of the natural bean, dark undertones and bright, sweet top notes blend together in perfect harmony.