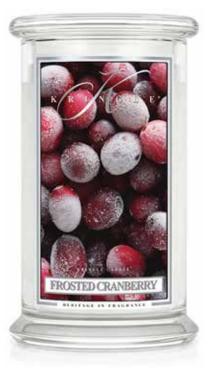

#### FROSTED CRANBERRY

A festive treat that is crisp and tart with a sweet surprise.