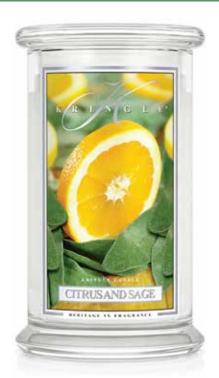

#### CITRUS AND SAGE

Tangy, bright citrus accords partner with green herbal notes to produce a relaxing yet uplifting union.