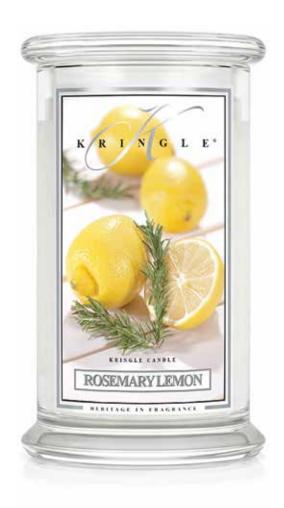

#### ROSEMARY LEMON

Lavish lemon finds its fragrant soul-mate when matched with savory rosemary.