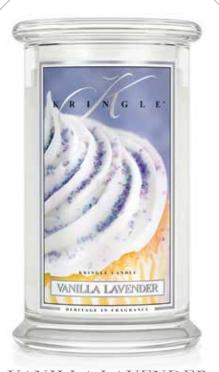

#### VANILLA LAVENDER

Honest, rich vanilla meets one of the great understated florals to create a delicious Vanilla Lavender treat.

<sup>66</sup> I lit the Apple Cider Donut candle. Best candle I've ever lit in my life! ""