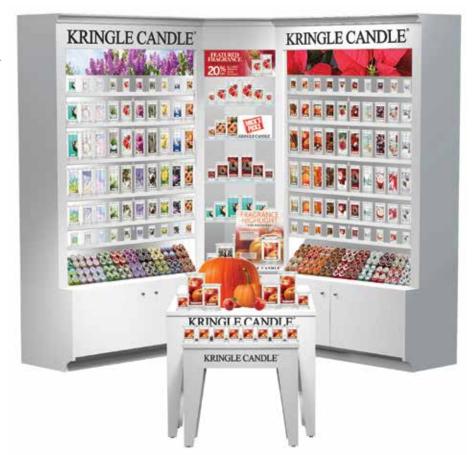

## KRINGLE CANDLE® Full Modular Display & Stacking Tables

Looking to highlight a special Kringle Candle fragrance for your customers? Two stacking display tables can feature fragrances of the month, seasonal products or events to complete the optimal retail merchandising presentation.

- Conveniently highlights seasonal candles or specials
- Lg Table 32"W x 20"D x 30"H
- Sm Table 24"W x 16"D x 24"H

\*Pictured above: (2) 4-foot hutches with a 2-foot modular corner unit (28.5"W x 31.25"D x 86"H) & stacking tables. Corner unit comes with LED lighting and 5 glass shelves.