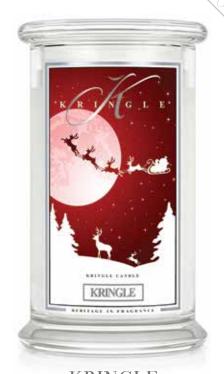

#### **KRINGLE**

Fragrant green floral and musk, incense, cedar and clove, a magical merry

Christmas nears.