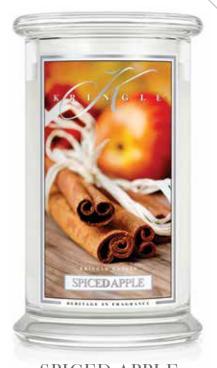

#### SPICED APPLE

This brings together bubbling baked apple, allspice, nutmeg and cinnamon notes with a gentle hint of vanilla.