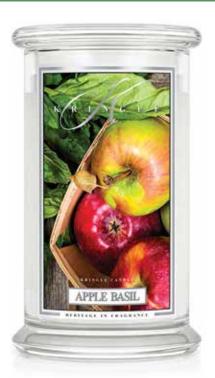

#### PICKET FENCE

A blossoming floral powder puff with clean and subtle undertones of sandalwood and musk.

APPLE BASIL

Your favorite apple with a tad of basil creates this unique dolce duo.