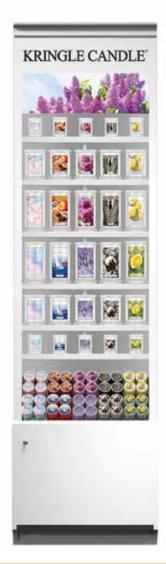

#### 2-Foot Hutch

Just over 2 feet (27.75") of wall space shows customer favorites in all the key formats! Did we hear someone say "efficient?" This hutch:

- Shows up to 10 fragrances
- Includes 6 straight shelves, with 1 slanted acrylic shelf at the bottom for DayLights®!
- 27.75"W x 16.5"D x 86"H A great Kringle Candle statement doesn't require a whole lot of space!