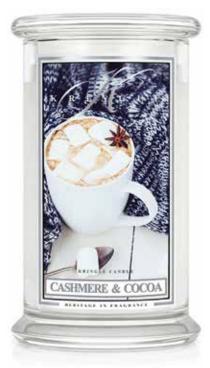

#### CASHMERE & COCOA

We spun this wooly soft scent and imagined the creamiest cocoa ever.