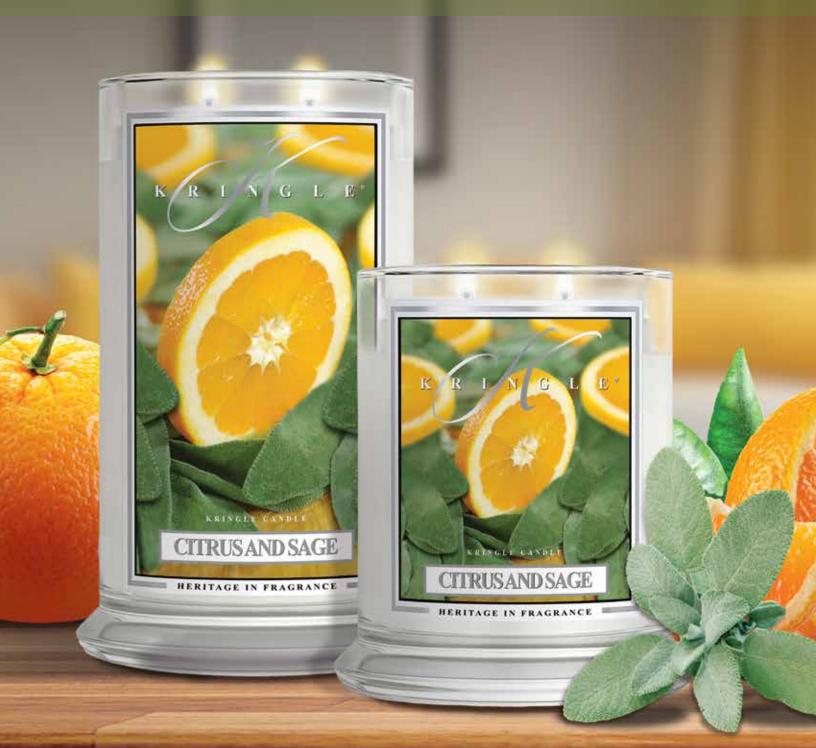

#### CITRUS AND SAGE

Tangy, bright citrus accords partner with green herbal notes to produce a relaxing yet uplifting union.