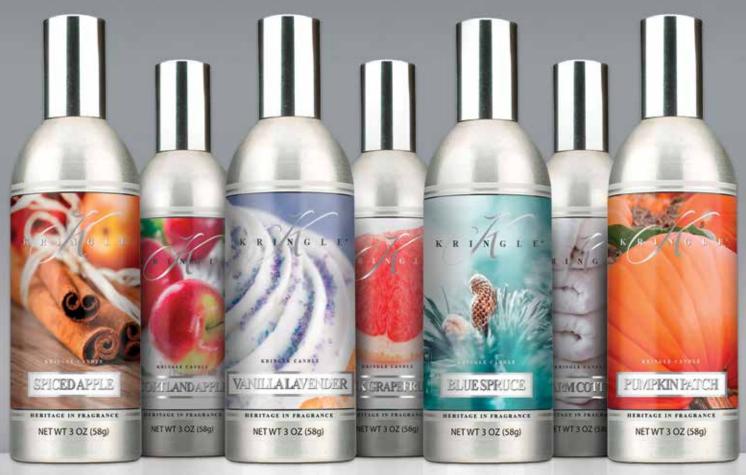

#### AIR MISTS

Kringle® Air Mists are great for fragrancing the home, car or office!

**Available in:** Aqua, Balsam Fir, Blue Spruce, Cherry Blossom, Christmas, Citrus and Sage, Cortland Apple, Cozy Cabin, Egyptian Cotton French Lavender, Fresh Lilac, Pink Grapefruit, Pumpkin Patch, Snow-Capped Fraser, Spiced Apple, Vanilla Lavender, Warm Cotton, Watercolors.