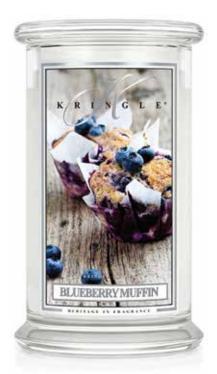

#### **BLUEBERRY MUFFIN**

Baked blueberries yield a luscious, fruity scent totally different than the fresh fruit. It's matched perfectly with a warm cake note.