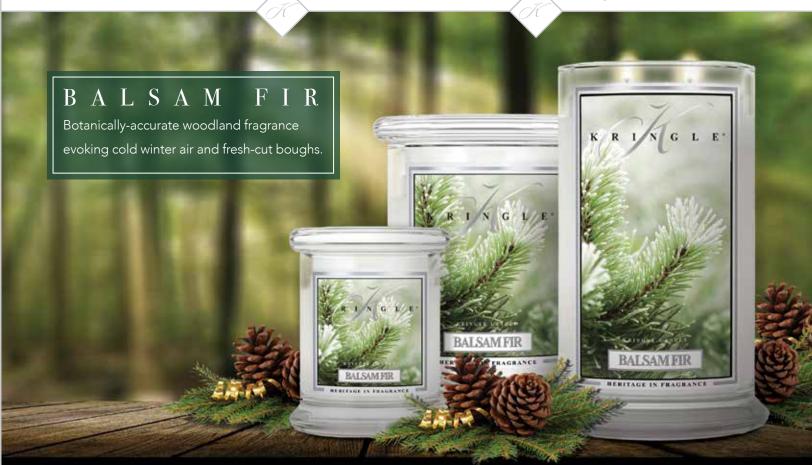

#### **BALSAM FIR**

Botanically-accurate woodland fragrance evoking cold winter air and fresh-cut boughs.