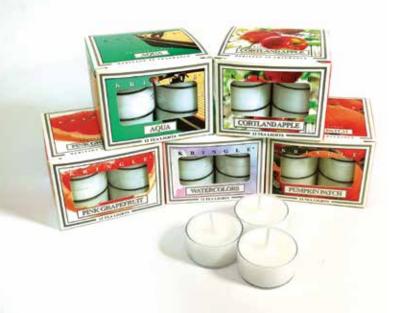

#### **TEA LIGHTS**

Small in size but big in fragrance, our Tea Lights are the ideal companion for a growing array of glassware and other suitable holders.

**Available in:** Apple Pie, Aqua, Blue Spruce, Christmas, Cinnamon Bark, Citrus and Sage, Cortland Apple, Cozy Cabin, Fresh Lilac, Midnight, Pink Grapefruit, Pumpkin Patch, Snow-Capped Fraser, Spiced Apple, Vanilla Lavender, Warm Cotton, Watercolors.