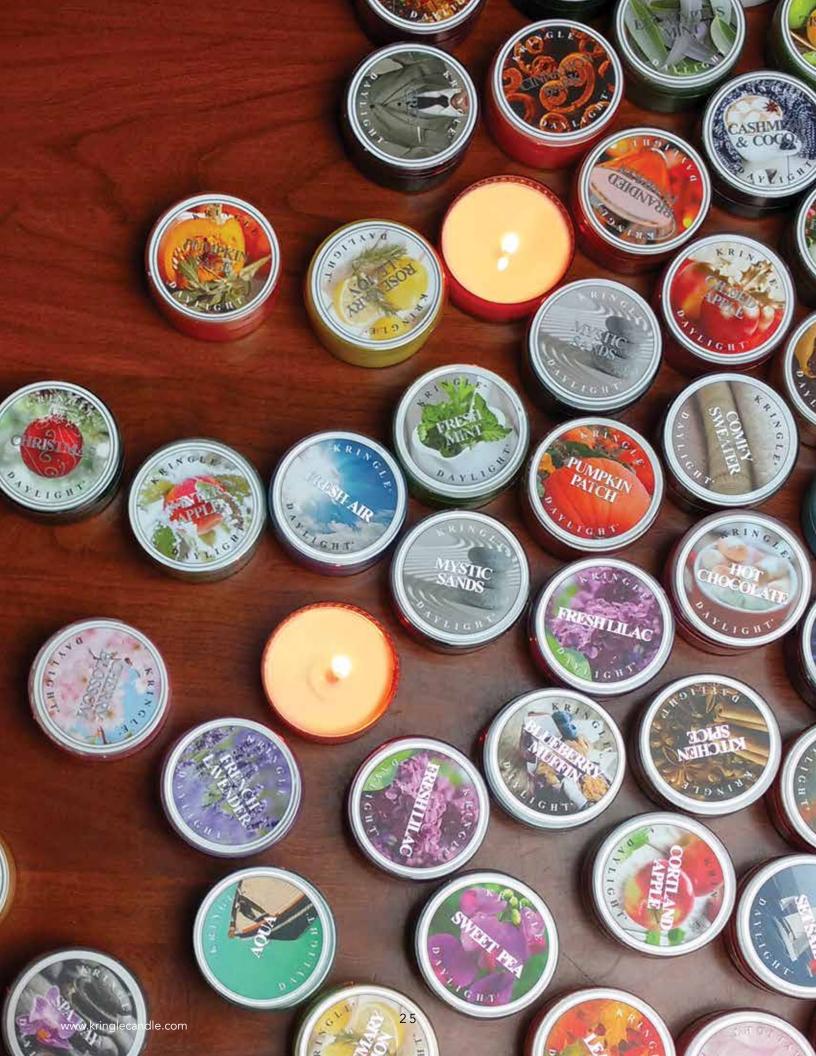

#### Single DayLight®

Our innovative DayLights® will burn 10 to 12 hours and are a perfect way to sample scents in any room, with any style! These mighty candles are twice the size of a tea light and offer a deceptively large throw; the self-cover makes them perfect travel companions too! Reusable & recyclable.

— МІКЕ М ——

Twice the size of a tea light, these nifty fragrance powerhouses offer a huge fragrance throw and can burn up to 10-12 hours. When the wax has been spent, the cups are recyclable. DayLights® are a perfect way to sample Kringle's variety of scents in any room, with any style!

Check out all the benefits of DayLights®:

- Big fragrance from a small candle
- Burn up to 10-12 hours all day long
- Fits in a wide variety of cool accessory glassware
- No-fuss cleanup and recyclable containers
- Bright white wax glow
- Low price lets you try many fragrances
- Convenient lid and size make the perfect travel companion

Available in: All Fragrances.