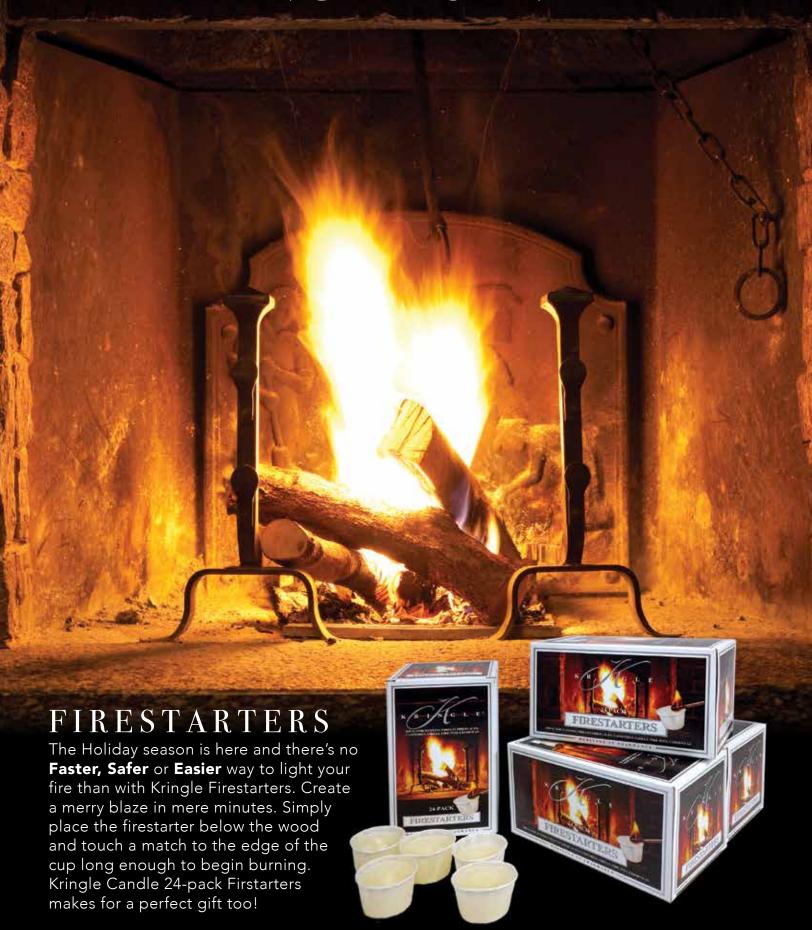

# KRINGLE CANDLE® WAX MELTS Kringle® Wax Melts are very easy to use and ultra-fragrant! Mix pieces of Wax Melts from different fragrances to create unique blends. Available in: All Fragrances. AX MELTS 27 www.kringlecandle.com