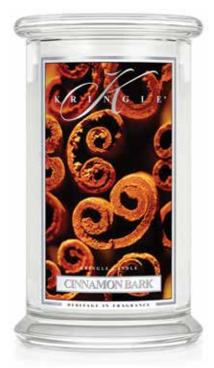

#### CINNAMON BARK.

Our team has isolated the rich wonders and intoxicating bite of fresh-ground Cinnamon.