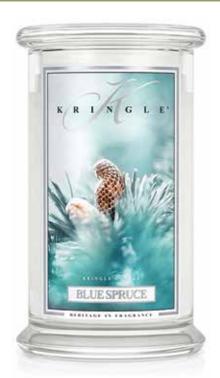

#### BLUE SPRUCE

Like standing in a magnificent grove of towering evergreens in mid winter, Blue Spruce yields heady, aromatic conifer notes in abundance.