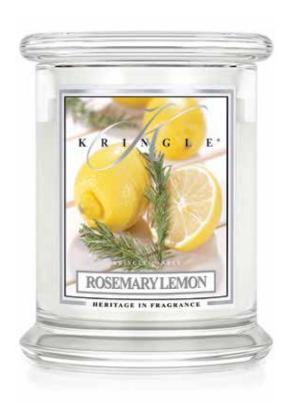

#### ROSEMARY LEMON

Lavish lemon finds its fragrant soul-mate when matched with savory rosemary.