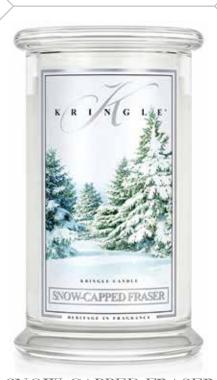

#### **SNOW-CAPPED FRASER**

Authentic botanical fir tree base. Hints of warm amber and moss further enrich the senses. We so enjoyed
burning the beautiful
Christmas candles
throughout the
holiday season... 22