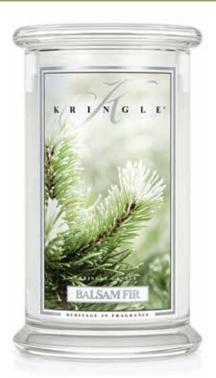

#### **BALSAM FIR**

Botanically-accurate woodland fragrance evoking cold winter air and fresh-cut boughs.