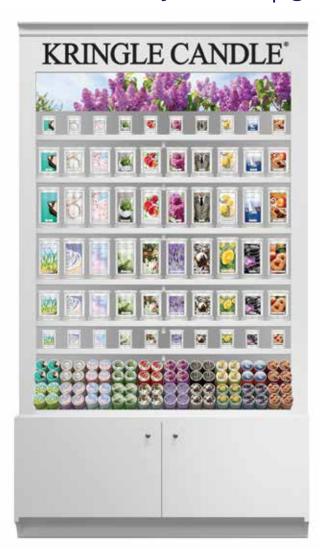

## **NEW!** Restyled & Upgraded Hutch Fixtures & Displays

#### 2-Foot Hutch

Just over 2 feet (27.75") of wall space shows customer favorites in all the key formats! Did we hear someone say "efficient?" This hutch:

- Shows up to 10 fragrances
- Includes 6 straight shelves, with 1 slanted acrylic shelf at the bottom for DayLights®!
- 27.75"W x 16.5"D x 86"H A great Kringle Candle statement doesn't require a whole lot of space!

#### 4-Foot Hutch

Two extra feet can make a big difference! With 51.5" of wall space, this hutch:

- Showcases 20 fragrances
- Includes 6 straight shelves
   & 1 slanted acrylic shelf for DayLights<sup>®</sup>!
- LED lighting
- 51.5"W x 16.5"D x 86"H

For quick restock, this hutch also offers a 2-door bottom cabinet for space and storage.