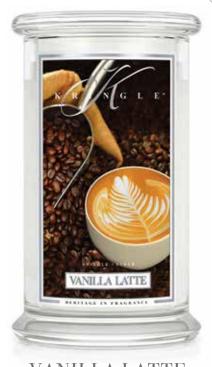

#### VANILLA LATTE

It's our very vanilla sweetened with espresso and cream for yet another irresistible treat.