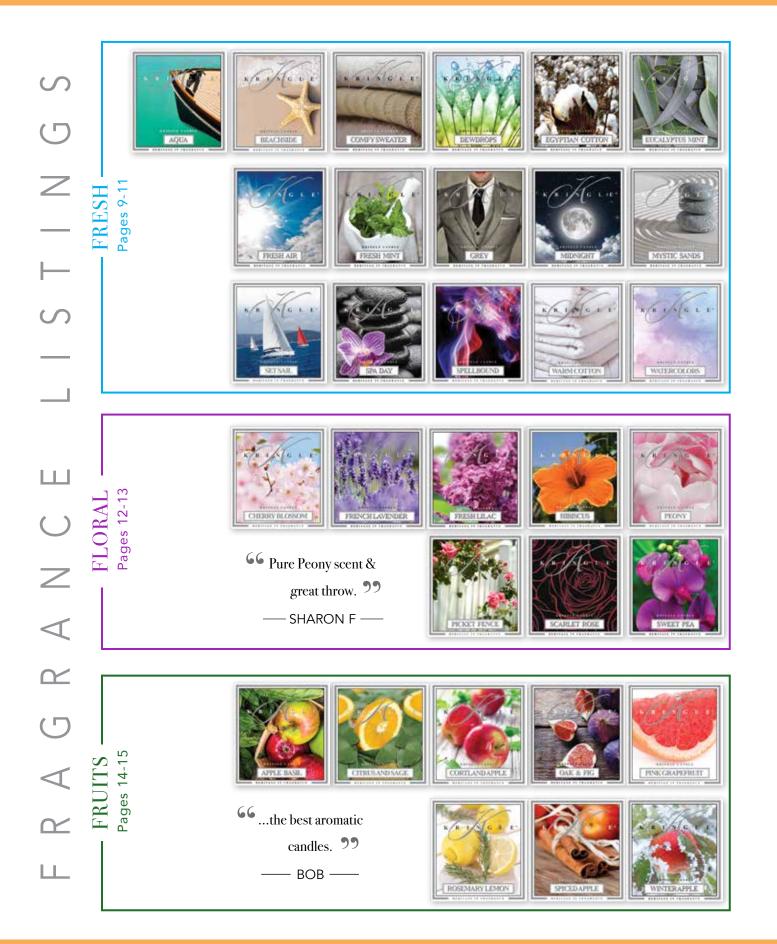

| FRAGRANCE LISTINGS4 |
|---------------------|
| PRODUCT KNOWLEDGE6  |
| FRESH9              |
| FLORALS12           |
| FRUIT14             |
| GOURMET16           |
| WARM & WOODSY18     |
| AUTUMN20            |
| HOLIDAY22           |
| DAYLIGHTS®24        |
| FIRESTARTERS26      |
| WAX MELTS27         |
| AIR MISTS           |
| TEA LIGHTS28        |
| HUTCHES30           |

#### **AQUA**

Bright citrus, marine and bergamot notes blend with musk and sandalwood for a fresh, expansive union.

#### **BEACHSIDE**

A union of cocoa butter, salt spray and sun-kissed ozone notes, Beachside will instantly evoke fond memories of warm sand and crashing waves.

#### COMFY SWEATER

It's easy to get cozy on blustery days curled up in your favorite comfy sweater.

#### **DEWDROPS**

A full fragrance, Dewdrops boasts of watery green coolness and a minty vibe that is lush and fresh.

#### EGYPTIAN COTTON

All comfy wrapped in the clean powdery freshness atop the sweet florals of Egyptian Cotton.

#### **EUCALYPTUS MINT**

Offers a sweet minty aroma, and we've blended extra mint and herbal goodness for a sensational fresh scent.

#### FRESH AIR

Water flowers, fruits and jasmine with a wonderful woodsy and sweet musk base, Fresh Air, is a heady hybrid.

#### FRESH MINT

A bouquet of spearmint and greens with a sprinkling of sweet basil, eucalyptus and musk for a very herbal Fresh Mint.

#### **GREY**

A blend of citrus, florals, exotic woods and musk. Undertones of vanilla and Tonka bean provide an elegant base.

#### SPA DAY

Have a Spa Day and be cooler than a cucumber; adding a mix of mint and apple to set the mood.

#### **SPELLBOUND**

Sweet fruit and citrus accords encounter floral counter notes with an exotic musk foundation.

#### WARM COTTON

Light citrus fresh notes, gentle florals and traces of musk unite to create the ultimate warm cocooning fragrance.

#### **MIDNIGHT**

A sensual swirl of leather, woods, amber and moss to create a distinct and classically masculine fragrance.

#### **MYSTIC SANDS**

An exotic blend of floral highlights and spicy aromas of an eastern Mediterranean market.

#### SET SAIL

A bracing blend featuring sparkling top notes, marine vegetals and an earthy base of musk and moss.

#### WATERCOLORS

Lavish floral notes and sweet fruit accords with sandalwood and musk to create this masterwork.

#### CHERRY BLOSSOM

A authentic botanical fragrance, Cherry Blossom celebrates the renewal of spring with a promise of luscious tart and sweet fruits to come.

#### FRENCH LAVENDER

Discover the idyll of Provence's purple meadows in our calming French Lavender, sure to help take you away from the stresses of the day.

#### FRESH LILAC

A soft, magical floral recalling the very essence of springtime, our delicate Fresh Lilac is simple, pure and honest.

#### SCARLET ROSE

Scarlet Rose...no other name would smell as sweet.

#### SWEET PEA

Bright florals combined with pear and apple essence is as endearing as its name. Let me call you Sweet Pea.

Your lilac candle is
the best I've ever
smelled. And the Picket
Fence - oh my word, it's
like the smell of
Springtime!

#### HIBISCUS

Our Hibiscus is sweet-floral with richly alluring bouquet of nectarine and water lily.

#### **PEONY**

Notoriously difficult to replicate, we've found the delightful sweet and lively essence of Peony's lavish pink blossoms.

#### PICKET FENCE

A blossoming floral powder puff with clean and subtle undertones of sandalwood and musk.

APPLE BASIL

Your favorite apple with a tad of basil creates this unique dolce duo.

#### CITRUS AND SAGE

Tangy, bright citrus accords partner with green herbal notes to produce a relaxing yet uplifting union.

#### CORTLAND APPLE

Authentic balance of tart and sweet, the very essence of perfectly ripe autumn fruit: our Cortland Apple.

#### SPICED APPLE

This brings together bubbling baked apple, allspice, nutmeg and cinnamon notes with a gentle hint of vanilla.

#### WINTER APPLE

Juicy apple ripeness, flower spices, sweet woodsy and berry aromas makes this apple scent the perfect pick. Transported into
beauty and
candlelight...

—— JEAN B. ——