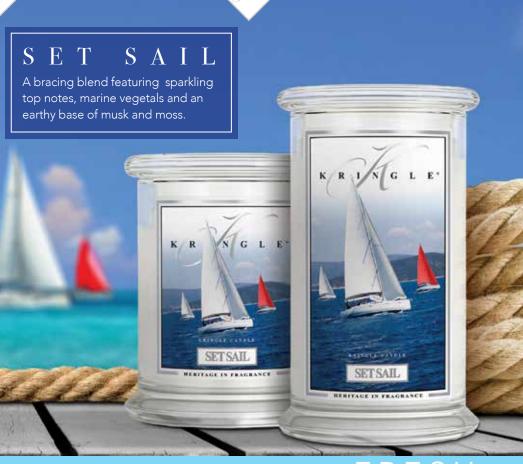

#### SET SAIL

A bracing blend featuring sparkling top notes, marine vegetals and an earthy base of musk and moss.