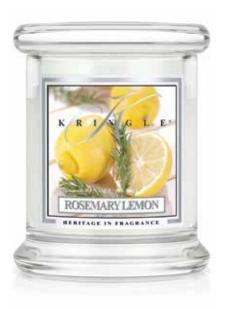

#### ROSEMARY LEMON

Lavish lemon finds its fragrant soul-mate when matched with savory rosemary.